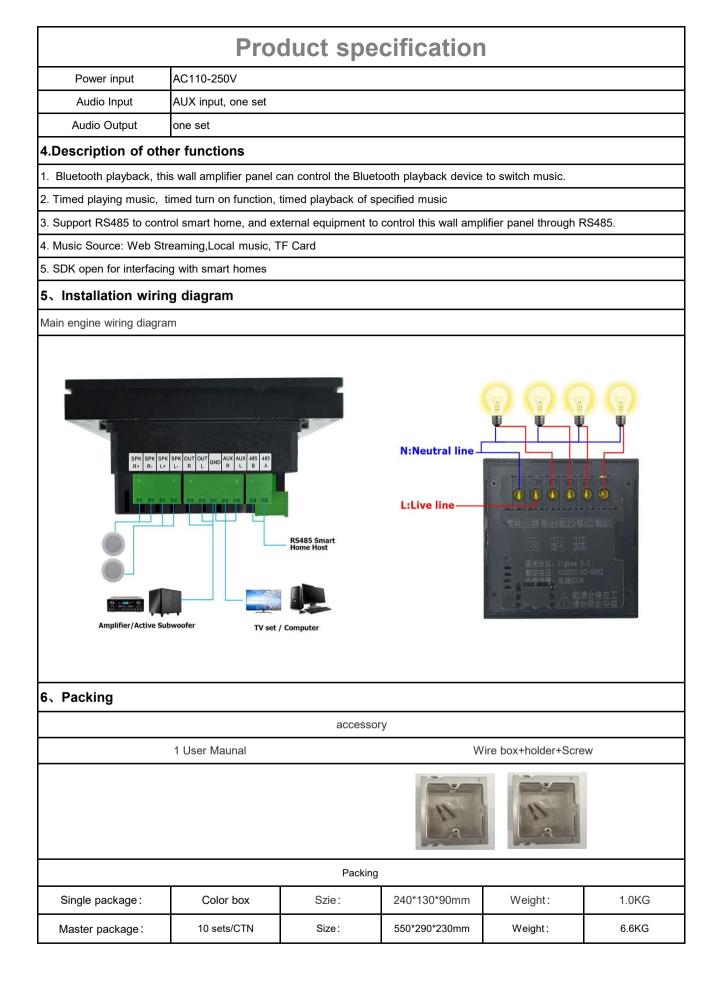

|  |  |
| Audio format            | MP3, WAV,WMA,FLAC,APE,,ACC,AC3, OGG                                                                                                                                                   |                                   |  |  |
| Video format            | MPEG-1/2/3/4, RM/RMVB,WMV,MOV,MK,VOB,AVI,3GP,H,264                                                                                                                                    |                                   |  |  |
|                         |                                                                                                                                                                                       |                                   |  |  |