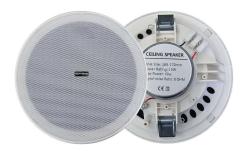

## Fashion Frameless Hi-fi Ceiling Speaker SP-CR615

## **Features**

- +Full range speakers, humanized design, easy installation.
- ◆Narrow Frame 6" Dual cone ceiling speaker.
- → High Quality ABS Material, all mesh cover, effective fire-proof and moisture-proof.
- → Ideal for High-end indoor use, like living rooms, bedrooms, kitchens, office.

## **Specification**

| Model No.                | SP-CR615         |
|--------------------------|------------------|
| Speaker Unit             | 6.5"             |
| RMS Power (@ 8ohm)       | 15W              |
| Input Impedance          | 8ohm             |
| Sensitivity              | 88dB             |
| Frequency Response       | 80Hz-16KHz       |
| Material                 | ABS+Metal Grille |
| <b>Cutout Size</b>       | Ф170mm           |
| <b>Product Dimension</b> | Ф185*60mm        |
| Net Weight               | 0.65kg           |