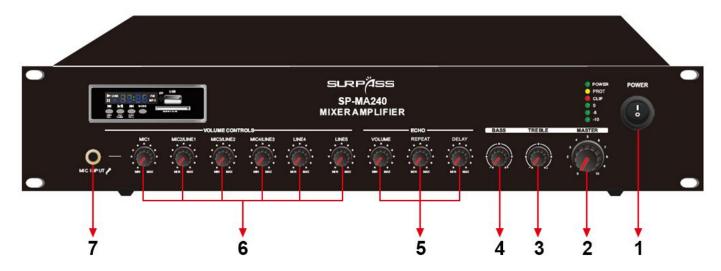

### **Front Panel**

- 1. Power switch
- 2. Master control
- 3. Treble control
- 4. Bass control

- 5. ECHO control
- 6. MIC 1 ,MIC 2/ LINE 1 ,MIC 3 /LINE 2,
  MIC 4/LINE 3 & LINE 4 ,5 volume control
  - 7. MIC 1 Input