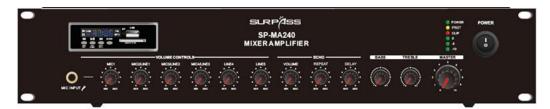

### **Front Panel**

- 1. Power switch
- 2. Master control
- 3. Treble control
- 4. Bass control

- 5. ECHO control
- 6. MIC 1 ,MIC 2/ LINE 1 ,MIC 3 /LINE 2,
  MIC 4/LINE 3 & LINE 4 ,5 volume control
  - 7. MIC 1 Input