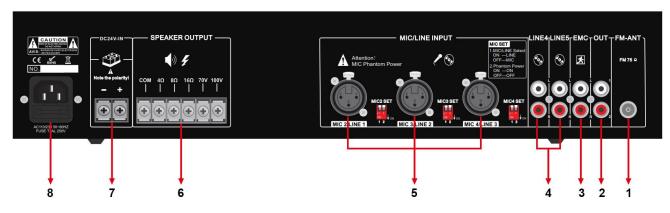

### **Rear Panel**

- 1. FM antenna jack
- 2. Output jack
- 3. EMC Input
- 4. Line 4, 5 Inputs

- 5. MIC 2/LINE 1, MIC 3/LINE 2, MIC 4/LINE 3 Inputs
- 6. Speaker output
- 7. DC 24V input
- 8. AC power cord