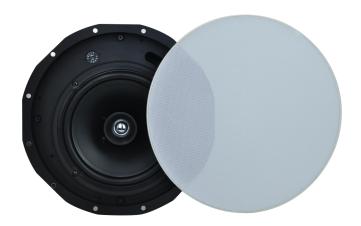

## **High-end Coaxial Ceiling Speaker**

## **Features:**

- 100V line ceiling speaker with transformer
- Power taps of 80W-60W-30W-15W & 16 Ohm
- Amazing sound with 8" speaker unit
- Built-in back-box ensures well-balanced sound and protects against dust and dirt
- Ideal for an in-ceiling music system or overhead surround effects in a home theater system

## **Specifications:**

| Model No.          | SP-CV880T                   |
|--------------------|-----------------------------|
| Speaker Unit       | 8" coaxial speaker          |
| Power Tap          | 80W-60W-30W-15W @100V / 70V |
| Rated Power        | 160W @ 160hm                |
| Input Voltage      | <b>70-100V/16</b> Ω         |
| Sensitivity        | 89dB                        |
| Frequency Response | 60-20KHz                    |
| Opening Size       | Ф 270mm                     |
| Net Weight         | 4.33KG                      |