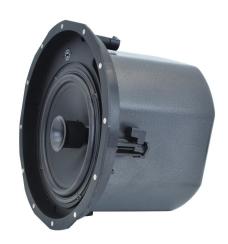

## **Features:**

- 100V line ceiling speaker with transformer
- Power taps of 80W-60W-30W-15W & 16 Ohm
- Amazing sound with 8" speaker unit
- Built-in back-box ensures well-balanced sound and protects against dust and dirt
- Ideal for an in-ceiling music system or overhead surround effects in a home theater system