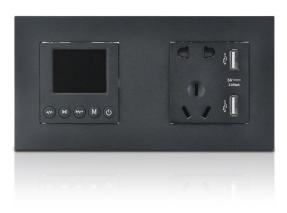

## **Features:**

(Black/Grey/Gold) Touch Button, 2" display, 2x10W@80hm, Bluetooth, TF, Audio in, RS485 port Smart home control, AC110-250V, with standard cover. With power swtich.

## **Specifications:**

| item            | value                  |
|-----------------|------------------------|
| Place of Origin | China                  |
|                 | Guangdong              |
| Brand Name      | SURPASS                |
| Model Number    | PW210JS                |
| Warranty        | 3months-1year          |
| Customized      | Yes                    |
| Model           | PW210JS                |
| Screen Size     | 2 Inch                 |
| Rated Power     | 2*10W                  |
| Power Supply    | AC110-250V             |
| Impedance       | 8 Ohm                  |
| Dimension       | 172*86*38mm            |
| Color           | Black/Grey/Gold        |
| Application     | Home/Hotel/Store/Sauna |
| Material        | Plastic                |
| Installation    | Wall Embedded          |