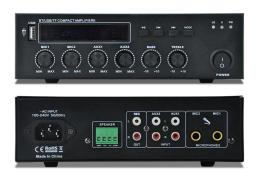

## **Features:**

- Tabletop Mini size compact Blue-tooth Mixer amplifier for paging and background music system.
- Ideal for small to medium PA installations such as school coffee shops, classrooms, retail store, restaurants.
- Rate power output at 60W
- Built-in Blue-tooth receiver and USB player.
- Speaker output of 100V & 70V & 4-16 Ohms.
- Two RCA input for AUX.
- Two 6.35mm jack Mic input.
- One RCA output for REC.
- IR Infra-red remote control.
- Individual volume controller for Mic 1, Mic 2, master, bass and treble tone controllers.
- SMT circuit boards with highly stable performance
- High-definition display for the working status of playing programme.
- Complete protection is provided for output short circuit, overload, high temperature, peak current limiters.