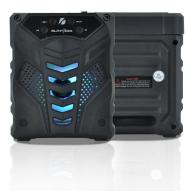

## **Features:**

- Speaker: 4" woofer
- Frequency Response: 100-20KHz
- Signal to Noise Ratio: ≥85dB
- Output Power: 5W
- FM Scan Range: 87.5-108.0MHz
- Blue-tooth Transmission Range: up to 10m
- USB Charging: DC5V Battery: 500mAh lithium battery
- Play Time: up to 1 hour at 75% volume
- Charging time: about 2 hours
- Function: USB / SD / AUX / FM / BT
- Product Size: 13\*10.2\*15.7cm

## **Specifications:**

| Model Number                  | KTS-1233                   |
|-------------------------------|----------------------------|
| Speaker Unit                  | 4" woofer                  |
| Frequency Response            | 100-20KHz                  |
| Signal to Noise Ratio         | ≥85dB                      |
| Output Power                  | 5W                         |
| FM Scan Range                 | 87.5-108.0MHz              |
| Blue-tooth Transmission Range | up to 10m                  |
| Battery                       | 500mAh lithium battery     |
| Play Time                     | up to 1 hour at 75% volume |
| Charging time                 | about 2 hours              |
| Function                      | USB / SD / AUX / FM / BT   |