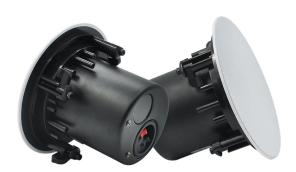

## **Features:**

- Speaker unit: 6-inch coxial speaker driver

Rated Power: 30WInput: 100V/70V

- Frequency response: 100-20KHZ

- Sensitivity: 90dB

Product size: Φ232x165mmOpening cutout size: Φ200mm

- Material: Metal front grille, ABS narrow edge, Metal Can

## **Specifications:**

| Model Number          | C630P                        |
|-----------------------|------------------------------|
| Speaker               | 6-inch coxial speaker driver |
| Power                 | 30W                          |
| Туре                  | Ceiling Speaker              |
| Input                 | 100V/70V                     |
| Frequency response    | 100Hz-20KHz                  |
| Sensitivity           | 90dB                         |
| Installation          | Ceiling                      |
| Brand                 | SURPASS                      |
| Decorative cover size | d232x165mm                   |
| Weight                | 2.5kg                        |