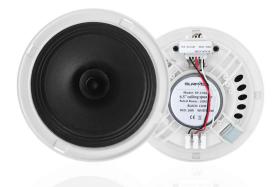

## Features:

6.5" Coaxial Ceiling Speaker

- Rated Power: 5W/10W
- Maximum Power: 40W
- Speaker Unit: 6.5"x1
- Sensitivity: 88dB
- Dual cone paper cone driver
- Installation Cutout Size: Φ170mm
- Product Size: Φ185x60mm
- Net Weight: 520g
- Gross Weight: 650kg

## **Specifications:**

| Item              | Value                        |
|-------------------|------------------------------|
| Name              | 6.5" Coaxial Ceiling Speaker |
| Product Type      | Ceiling Speaker              |
| Color             | White                        |
| Dimension         | Ф185х60mm                    |
| Weight            | 520g                         |
| Hole for mounting | Φ170mm                       |
| Rated power       | 40W                          |
| Power taps        | 5W/10W                       |
| Sensitivity       | 88dB                         |
| Speaker Driver    | Dual cone paper cone driver  |
| Speaker unit      | 6.5"*1                       |