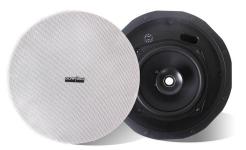

## Features:

RMS Power: 7.5-15-30-60W,100W,with power selection Speaker Unit: 6.5"coxial speaker Frequency Response: 62-20KHz Input Voltage: 70-100V/16Ω Sensitivity: 88dB Dimensions: d257\*190mm Opening Size: d220mm Material: Galvanized iron drum Net Weight: 3.6KG Gross Weight: 3.8KG Package Size: 373\*223\*105mm

## **Specifications:**

| Power              | 7.5-15-30-60W,100W, with power selection |
|--------------------|------------------------------------------|
| Speaker unit       | 6.5"coxial speaker                       |
| Frequency Response | 62-20KHz                                 |
| Impedance          | 70-100V/16Ω                              |
| Dimensions         | d257*190mm                               |
| Gross Weight       | 3.8KG                                    |