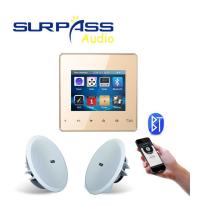

## **Features:**

PW225A Wall Amplifier

(Black/White/Gold) Touch Key 2.8" display, 320x240 resolution, 2x25W@8ohm/4x15W@4ohm, Blue-tooth, USB/TF, Video player, Radio function, Audio in, Audio out, Timing output, timer function, Door bell, Smart home control with RS485 port(optional), support power-off memory, power-on and trigger music play, DSP sound regulation, remote control. AC110-250V, with standard cover.

## **CR810** Ceiling Speaker

RMS Power: 10W; Peak Power: 20W Speaker driver: 8"\*1; Input: 80hm Frequency response: 80Hz-15KHz;
Sensitivity: 93±3 dB; Installation: Ceiling; Material: ABS; Ceiling opening: Φ205mm; Decorative cover size: Φ228\*90mm; Weight: 1kg;