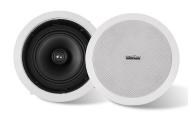

## **Features:**

RMS Power: 10-60W

Speaker Unit: 6"coxial speaker Frequency Response: 50-20KHz

Impedance:  $8\Omega$  Sensitivity: 89dB Dimensions:  $\Phi$ 235\*143mm

Opening Size: Φ199mm

Material: ABS

Net Weight: 1.9KG Gross Weight: 2.3KG

## **Specification:**

| tem                | value            |
|--------------------|------------------|
| Place of Origin    | China            |
|                    | Guangdong        |
| Brand Name         | SURPASS          |
| Model Number       | CY660            |
| Warranty           | 3months-1year    |
| Power Supply Mode  | speaker cable    |
| Output Power       | 10-60W           |
| Connection Type    | speaker cable    |
| Material           | Plastic          |
| Model              | CY660            |
| RMS Power          | 10-60W           |
| Speaker Unit       | 6'coxial speaker |
| Frequency Response | 50-20KHz         |
| Impedance          | $8\Omega$        |
| Sensitivity        | 89dB             |
| Dimensions         | d235*143mm       |
| Opening Size       | d199mm           |
| Material           | ABS              |
| Net Weight         | 1.9KG            |