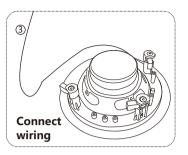

esin, grille & mounting hardware steel alloy; Power supply: DC24V/2A with AC adapter.

Dimension: Φ270\*105mm; Cutting hole: Φ240mm; Net weight: 2.30kg

#### Features:

- Solution of stereo wireless Bluetooth transmission, the adoption of BK8000L BEKEN chip module with high-quality sound quality and compatibility;
- DC24V/2A power supply with AC adapter;
- Bluetooth ransmission distance 10 meters;
- Digital Class D amplifier with output 2\*40W;
- 2-way coaxial system;
- Frame-mounted dog-ear hook provideing secure, low-noise connections and easy installation;
- Attractive color ABS resin finish with white grille suits any decor.

#### **Product Details:**



#### **Connection:**



Master Active Speaker Slave Passive Speaker (Optional)

Smart Music System Page 1



#### Installation:













### **Bluetooth Operations:**

\*Note: The Bluetooth name of this speaker is "BGM SYSTEM"

In order to enjoy music from a Bluetooth device on this speaker, the Bluetooth device must first be paired with this speaker.

Once the Bluetooth device has been paired, it does not need to be paired

1. Activate the Bluetooth settings on your mobile device.



2. Select this unit " $\mathbf{BGM}$  SYSTEM" when its name appears in the list of devices displayed on the screen of your mobile device.

Perform the connection with your mobile device close to the unit (about 1 m). At the end of the pairing, the name "BGM SYSTEM" appears on the paired list of your mobile device.

\*Note: Enter "1688" when the password is requested on the screen of the your mobile device.

- 3. Play music using any ap