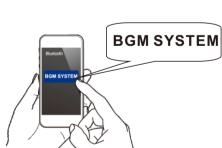

### **Bluetooth Operations:**

\*Note: The Bluetooth name of this speaker is "BGM SYSTEM"

In order to enjoy music from a Bluetooth device on this speaker, the Bluetooth device must first be paired with this speaker.

Once the Bluetooth device has been paired, it does not need to be paired

1. Activate the Bluetooth settings on your mobile device.

2. Select this unit " $\mathbf{BGM}$  SYSTEM" when its name appears in the list of devices displayed on the screen of your mobile device.

Perform the connection with your mobile device close to the unit (about 1 m). At the end of the pairing, the name "BGM SYSTEM" appears on the paired list of your mobile device.

\*Note: Enter "1688" when the password is requested on the screen of the your mobile device.