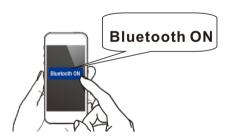

### **Bluetooth Operations:**

\*Note: The Bluetooth name of this speaker is "BGM SYSTEM"

In order to enjoy music from a Bluetooth device on this speaker, the Bluetooth device must first be paired with this speaker.

Once the Bluetooth device has been paired, it does not need to be paired

1. Activate the Bluetooth settings on your mobile device.

2. Select this unit " $\mathbf{BGM}$  SYSTEM" when its name appears in the list of devices displayed on the screen of your mobile device.