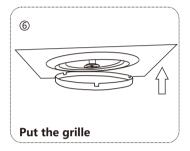

grille & mounting hardware steel alloy; Power supply: DC24V/2A with AC adapter.

Dimension: Φ270\*105mm; Cutting hole: Φ240mm; Net weight: 2.30kg

#### Features:

- Solution of stereo wireless Bluetooth transmission, the adoption of BK8000L BEKEN chip module with high-quality sound quality and compatibility;
- DC24V/2A power supply with AC adapter;
- Bluetooth ransmission distance 10 meters;
- Digital Class D amplifier with output 2\*40W;
- 2-way coaxial system;
- Frame-mounted dog-ear hook provideing secure, low-noise connections and easy installation;
- Attractive color ABS resin finish with white grille suits any decor.

#### **Product Details:**



#### **Connection:**



Master Active Speaker Slave Passive Speaker (Optional)

Smart Music System Page 1



#### Installation:













### **Bluetooth Operations:**

\*Note: The Bluetooth name of this speaker is "BGM SYSTEM"

In order to enjoy music from a Bluetooth device on this speaker, the Bluetooth device must first be paired with this speaker.

Once the Bluetooth device has been paired, it does not need to be paired

1. Activate the Bluetooth settings on your mobile device.



2. Select this unit " $\mathbf{BGM}$  SYSTEM" when its name appears in the list of devices displayed on the screen of your mobile device.

Perform the connection with your mobile device close to the unit (about 1 m). At the end of the pairing, the name "BGM SYSTEM" appears on the paired list of your mobile device.

\*Note: Enter "1688" when the password is requested on the screen of the your mobile device.

- 3. Play music using any app on y