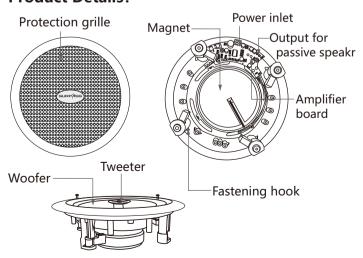

Amplifier: 2\*40W

Speaker driver: woofer 8"\*1 + tweeter 1"\*1;

Installation: in ceiling;

Finish: white; baffle & Enclosure: ABS resin, grille & mounting hardware steel alloy; Power supply: DC24V/2A with AC adapter.

Dimension: Φ270\*105mm; Cutting hole: Φ240mm; Net weight: 2.30kg

#### Features:

- Solution of stereo wireless Bluetooth transmission, the adoption of BK8000L BEKEN chip module with high-quality sound quality and compatibility;
- DC24V/2A power supply with AC adapter;
- Bluetooth ransmission distance 10 meters;
- Digital Class D amplifier with output 2\*40W;
- 2-way coaxial system;
- Frame-mounted dog-ear hook provideing secure, low-noise connections and easy installation;
- Attractive color ABS resin finish with white grille suits any decor.

#### **Product Details:**



#### **Connection:**



Master Active Speaker Slave Passive Speaker (Optional)

Smart Music System Page 1



#### Installation:













### **Bluetooth Operations:**

\*Note: The Bluetooth name of this speaker is "BGM SYSTEM"

In order to enjoy music from a Bluetooth device on this speaker, the Bluetooth device must first be paired with this speaker.

Once the Bluetooth device has been paired, it does not need to be paired

1. Activate the Bluetooth settings on your mobile device.



2. Select this unit " $\mathbf{BGM}$  SYSTEM" when its name appears in the list of devices displayed on the screen of your mobile device.

Perform the connection with your mobile device close to the unit (about 1 m). At the end of the pairing, the name "BGM SYSTEM" appears on the paired list of your mob