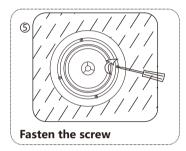

, grille & mounting hardware steel alloy; Power supply: DC24V/2A with AC adapter.

Dimension: Φ270\*105mm; Cutting hole: Φ240mm; Net weight: 2.30kg

#### Features:

- Solution of stereo wireless Bluetooth transmission, the adoption of BK8000L BEKEN chip module with high-quality sound quality and compatibility;
- DC24V/2A power supply with AC adapter;
- Bluetooth ransmission distance 10 meters;
- Digital Class D amplifier with output 2\*40W;
- 2-way coaxial system;
- Frame-mounted dog-ear hook provideing secure, low-noise connections and easy installation;
- Attractive color ABS resin finish with white grille suits any decor.

#### **Product Details:**



#### **Connection:**



Master Active Speaker Slave Passive Speaker (Optional)

Smart Music System Page 1



#### Installation:













### **Bluetooth Operations:**

\*Note: The Bluetooth name of this speaker is "BGM SYSTEM"

In order to enjoy music from a Bluetooth device on this speaker, the Bluetooth device must first be paired with this speaker.

Once the Bluetooth device has been paired, it does not need to be paired

1. Activate the Bluetooth settings on your mobile device.



2. Select this unit " $\mathbf{BGM}$  SYSTEM" when its name appears in the list of devices displayed on the screen of your mobile device.

Perform the connection with your mobile device close to the unit (about 1 m). At the end of the pairing, the name "BGM SYSTEM" appears on the paired list of your mobile device.

\*Note: Enter "1688" when the password is requested on the screen of the your mobile device.

- 3. Play music using any app on