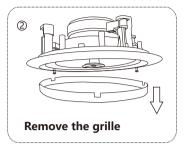

resin, grille & mounting hardware steel alloy; Power supply: DC24V/2A with AC adapter.

Dimension: Φ270\*105mm; Cutting hole: Φ240mm; Net weight: 2.30kg

#### Features:

- Solution of stereo wireless Bluetooth transmission, the adoption of BK8000L BEKEN chip module with high-quality sound quality and compatibility;
- DC24V/2A power supply with AC adapter;
- Bluetooth ransmission distance 10 meters;
- Digital Class D amplifier with output 2\*40W;
- 2-way coaxial system;
- Frame-mounted dog-ear hook provideing secure, low-noise connections and easy installation;
- Attractive color ABS resin finish with white grille suits any decor.

#### **Product Details:**



#### **Connection:**



Master Active Speaker Slave Passive Speaker (Optional)

Smart Music System Page 1



#### Installation:













### **Bluetooth Operations:**

\*Note: The Bluetooth name of this speaker is "BGM SYSTEM"

In order to enjoy music from a Bluetooth device on this speaker, the Bluetooth device must first be paired with this speaker.

Once the Bluetooth device has been paired, it does not need to be paired

1. Activate the Bluetooth settings on your mobile device.



2. Select this unit " $\mathbf{BGM}$  SYSTEM" when its name appears in the list of devices displayed on the screen of your mobile device.

Perform the connection with your mobile device close to the unit (about 1 m). At the end of the pairing, the name "BGM SYSTEM" appears on the paired list of your mobile device.

\*Note: Enter "1688" when the password is requested on the screen of the your mobile device.

- 3. Play music using any