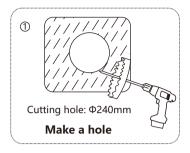

Installation: in ceiling;

Finish: white; baffle & Enclosure: ABS resin, grille & mounting hardware steel alloy; Power supply: DC24V/2A with AC adapter.

Dimension: Φ270\*105mm; Cutting hole: Φ240mm; Net weight: 2.30kg

#### Installation: