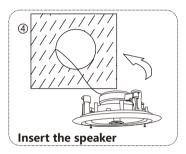

in, grille & mounting hardware steel alloy; Power supply: DC24V/2A with AC adapter.

Dimension: Φ270\*105mm; Cutting hole: Φ240mm; Net weight: 2.30kg

#### Features:

- Solution of stereo wireless Bluetooth transmission, the adoption of BK8000L BEKEN chip module with high-quality sound quality and compatibility;
- DC24V/2A power supply with AC adapter;
- Bluetooth ransmission distance 10 meters;
- Digital Class D amplifier with output 2\*40W;
- 2-way coaxial system;
- Frame-mounted dog-ear hook provideing secure, low-noise connections and easy installation;
- Attractive color ABS resin finish with white grille suits any decor.

#### **Product Details:**



#### **Connection:**



Master Active Speaker Slave Passive Speaker (Optional)

Smart Music System Page 1



#### Installation:













### **Bluetooth Operations:**

\*Note: The Bluetooth name of this speaker is "BGM SYSTEM"

In order to enjoy music from a Bluetooth device on this speaker, the Bluetooth device must first be paired with this speaker.

Once the Bluetooth device has been paired, it does not need to be paired

1. Activate the Bluetooth settings on your mobile device.



2. Select this unit " $\mathbf{BGM}$  SYSTEM" when its name appears in the list of devices displayed on the screen of your mobile device.

Perform the connection with your mobile device close to the unit (about 1 m). At the end of the pairing, the name "BGM SYSTEM" appears on the paired list of your mobile device.

\*Note: Enter "1688" when the password is requested on the screen of the your mobile device.

- 3. Play music using any app