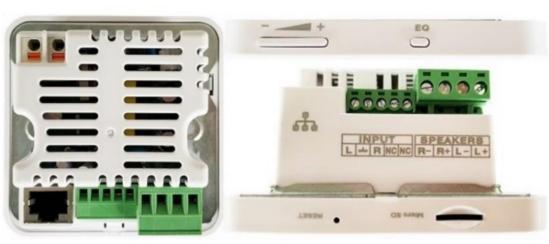

## Smart In Wall Amplifier with WiFi and Bluetooth SP-PW230

Compact smart home music controller with 2x30W digital stereo amplifiers built into a single glass wall plate. Powered directly from AC110-240V mains supply, the wall mount amplifier can be installed into a partition wall or 53mm back box and provides a minimal yet fully functional control surface. The on wall amplifier has an built-in Wi-Fi DLNA playing, USB/TF, audio input, and Bluetooth receiver, with a 52x28mm screen touch button. Key functions are operated from the front panel or by using the supplied IR remote control. Connections for 2 low impedance 80hm speakers, rated power output 30Wx2. A complete and versatile audio solution for wall or ceiling background music speakers in the home, office, restaurant, shop or other commercial audio background music applications.

**Specification:** 

| Model              | SP-PW230                                               |
|--------------------|--------------------------------------------------------|
| Description        | Smart In Wall Amplifier with WiFi and Bluetooth        |
| Media Sources      | Wi-Fi DLNA playing, USB/TF, audio input, and Bluetooth |
| Rated Power Output | 2×30W@ 8 ohms                                          |
| Frequency Response | 20Hz~20KHz (at±0.3dB)                                  |
| Distance           | IR remote control & Bluetooth distance up 10 meters    |
| THD                | <0.03% at 1kHz, 1W                                     |
| SN Ratio           | >98dB                                                  |
| Volume             | Bass: ±15dB; Treble: ±15dB                             |
| Power Supply       | 110-240V AC, 50/60Hz (screw terminal)                  |
| Dimension          | 86*86*53mm                                             |