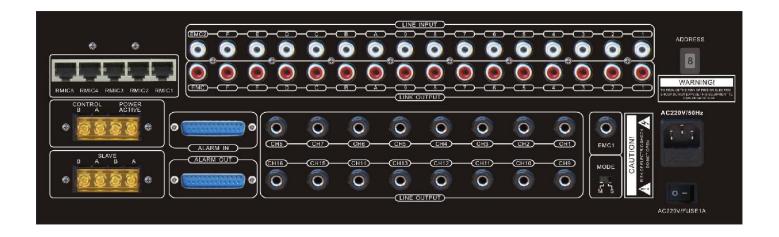

## **Specification:**

| Model                    | SP-16AMC                                                                                                 |
|--------------------------|----------------------------------------------------------------------------------------------------------|
| Description              | Intelligent 16 Channel Audio Matrix Controller                                                           |
| Channel                  | 16 channel inputs and 16 channel outputs                                                                 |
| Max Capacity             | 128 zones by cascaded 8 units together                                                                   |
| Call Station Input       | Call station input 1-5, RJ45 port, 10kΩ, 10V, balanced                                                   |
| Input                    | Line 1-16: $10k\Omega$ , 330mV, unbalanced RCA input EMC1: $10k\Omega$ , 330mV, unbalanced               |
| Output                   | Line 1-16: $10k\Omega$ , 330mV, unbalanced RCA output EMC1: $10k\Omega$ , 0.775mV, 0dB, unbalanced       |
| Alarm                    | Alarm input: 0V, closed circuit contact Alarm output, 0V, closed circuit contact                         |
| Frequency Response       | 128×64 LCD display in English                                                                            |
| Control                  | 16 zone output volume controls; Menu buttons: up, enter & down ID dip switch; Master or slave dip switch |
| Protection               | AC fuse 0.5A, 1PCS                                                                                       |
| Power Consumption        | 20W                                                                                                      |
| Power Supply             | AC 220-240V or 110-115V, 50~60Hz                                                                         |
| Net Weight               | 7.2 KG                                                                                                   |
| <b>Product Dimension</b> | 483(W)*390(D)*133(H)mm                                                                                   |
| Gross Weight             | 8.8 KG/pcs                                                                                               |
| Package Size             | 520(W)x455(D)x185(H) mm, 1pcs/ctn                                                                        |