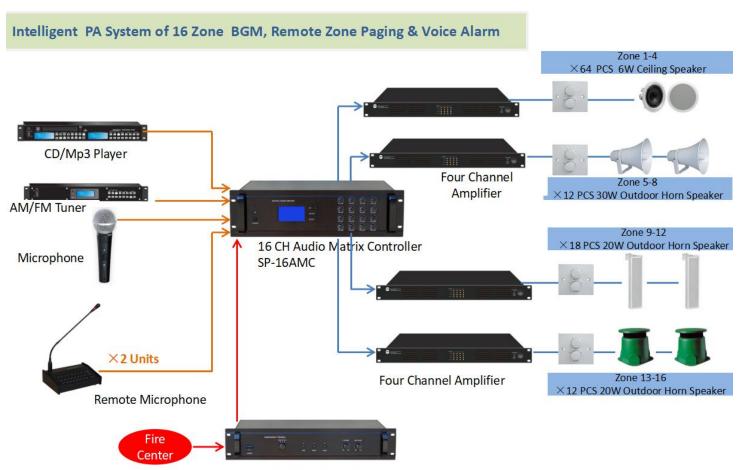

|
| Power Supply             | AC 220-240V or 110-115V, 50~60Hz                                                                         |
| Net Weight               | 7.2 KG                                                                                                   |
| <b>Product Dimension</b> | 483(W)*390(D)*133(H)mm                                                                                   |
| Gross Weight             | 8.8 KG/pcs                                                                                               |
| Package Size             | 520(W)x455(D)x185(H) mm, 1pcs/ctn                                                                        |







## **Connection Diagrams:**



Fire Alarm Panel with Recorder