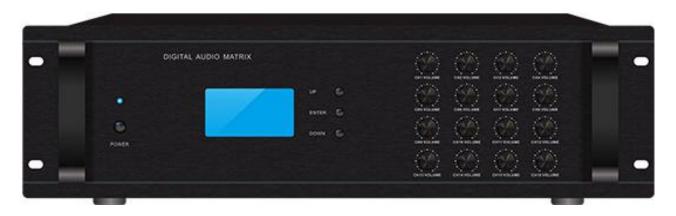

## **Intelligent 16 Channel Audio Matrix Controller** SP-16AMC

## Feature:

- · Public address system classic cost-effective medium to big-scale sound system intelligent controller.
- · Ideal PA sound system controller for school, shopping mall, hotel, and intelligent office etc.
- · All in one intelligent PA sound system include 16 channel audio matrix, Mp3 player & USB, 16 zone remote paging system, fire alarm & voice evacuation system interface, weekly scheduled timer and power sequencer.
- · 16 Channel audio matrix controller with 16 channel inputs and 16 outputs.
- · Zone capacity expandable to 128 zones by cascaded 8 unit together, master controller and 7 units slave controllers.
- · All in one intelligent PA System controller built in 16 channel audio matrix, weekly timer, 16 zone speaker selector, Mp3 player, remote 16 zone paging controller, fire alarm and voice evacuation system interface and programmable power sequencer.

## **Specification:**

| Model                    | SP-16AMC                                                                                                 |
|--------------------------|----------------------------------------------------------------------------------------------------------|
| Description              | Intelligent 16 Channel Audio Matrix Controller                                                           |
| Channel                  | 16 channel inputs and 16 channel outputs                                                                 |
| Max Capacity             | 128 zones by cascaded 8 units together                                                                   |
| Call Station Input       | Call station input 1-5, RJ45 port, 10kΩ, 10V, balanced                                                   |
| Input                    | Line 1-16: $10k\Omega$ , 330mV, unbalanced RCA input EMC1: $10k\Omega$ , 330mV, unbalanced               |
| Output                   | Line 1-16: $10k\Omega$ , 330mV, unbalanced RCA output EMC1: $10k\Omega$ , 0.775mV, 0dB, unbalanced       |
| Alarm                    | Alarm input: 0V, closed circuit contact Alarm output, 0V, closed circuit contact                         |
| Frequency Response       | 128×64 LCD display in English                                                                            |
| Control                  | 16 zone output volume controls; Menu buttons: up, enter & down ID dip switch; Master or slave dip switch |
| Protection               | AC fuse 0.5A, 1PCS                                                                                       |
| Power Consumption        | 20W                                                                                                      |
| Power Supply             | AC 220-240V or 110-115V, 50~60Hz                                                                         |
| Net Weight               | 7.2 KG                                                                                                   |
| <b>Product Dimension</b> | 483(W)*390(D)*133(H)mm                                                                                   |
| Gross Weight             | 8.8 KG/pcs                                                                                               |
| Package Size             | 520(W)x455(D)x185(H) mm, 1pcs/ctn                                                                        |