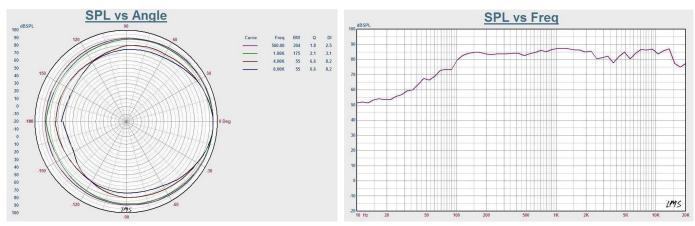

| 130Hz-15KHz                                                      |
| SPL(@1W/1M)           | 92dB±3dB                                                         |
| Speaker Unit          | 5"x1 woofer, 1"x1 treble                                         |
| Material              | plastic shell + iron mesh cover                                  |
| Color                 | White or Black                                                   |
| Mounting Method       | Easy installed by supplied stainless mounting bracket and screws |
| Dimension/Net Weight  | 251x184x158mm(H*W*D), 2.28kg/pc                                  |
| Package               | 404*364*275mm, 4pcs / ctn                                        |

#### **Dimension and Mounting:**



## Frequency Response & SPL Diagrams: