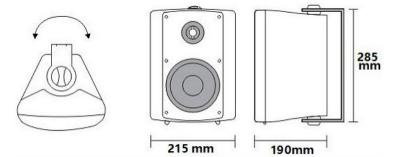

|
| Frequency Response    | 130Hz-15KHz                                                      |
| SPL(@1W/1M)           | 92dB±3dB                                                         |
| Speaker Unit          | 5"x1 woofer, 1"x1 treble                                         |
| Material              | plastic shell + iron mesh cover                                  |
| Color                 | White or Black                                                   |
| Mounting Method       | Easy installed by supplied stainless mounting bracket and screws |
| Dimension/Net Weight  | 251x184x158mm(H*W*D), 2.28kg/pc                                  |
| Package               | 404*364*275mm, 4pcs / ctn                                        |

#### **Dimension and Mounting:**



## Frequency Response & SPL Diagrams: