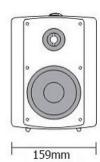

# **Specification:**

| Model                 | SP-WE420                                                         |
|-----------------------|------------------------------------------------------------------|
| Description           | Two Way Wall-Mounted Loudspeaker                                 |
| Rated Power           | 20W(100V),10W(70V)                                               |
| Line Input            | 100V/70V                                                         |
| Transformer Impedance | Black: Com, Red: 250Ω                                            |
| Frequency Response    | 120Hz-13KHz                                                      |
| SPL(@1W/1M)           | 90dB±3dB                                                         |
| Speaker Unit          | 4"x1 woofer, 0.75"x1 treble                                      |
| Material              | plastic shell + iron mesh cover                                  |
| Color                 | White or Black                                                   |
| Mounting Method       | Easy installed by supplied stainless mounting bracket and screws |
| Dimension/Net Weight  | 159x225x158mm(H*W*D), 1.92kg/pc                                  |
| Package               | 350*332*225mm, 4pcs / ctn                                        |

# **Dimension and Mounting:**