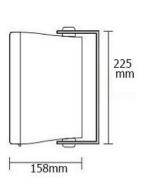

# **Specification:**

| Model                 | SP-WE420                                                         |
|-----------------------|------------------------------------------------------------------|
| Description           | Two Way Wall-Mounted Loudspeaker                                 |
| Rated Power           | 20W(100V),10W(70V)                                               |
| Line Input            | 100V/70V                                                         |
| Transformer Impedance | Black: Com, Red: 250Ω                                            |
| Frequency Response    | 120Hz-13KHz                                                      |
| SPL(@1W/1M)           | 90dB±3dB                                                         |
| Speaker Unit          | 4"x1 woofer, 0.75"x1 treble                                      |
| Material              | plastic shell + iron mesh cover                                  |
| Color                 | White or Black                                                   |
| Mounting Method       | Easy installed by supplied stainless mounting bracket and screws |
| Dimension/Net Weight  | 159x225x158mm(H*W*D), 1.92kg/pc                                  |
| Package               | 350*332*225mm, 4pcs / ctn                                        |

# **Dimension and Mounting:**