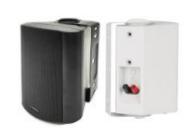

# 4" Two Way Wall-Mounted Loudspeaker 20W

#### Feature:

- Commercial PA system Indoor wall-mounted speaker.
- Ideal for school, office, hotel, shop, factory and airport background music system.
- Built-in 100V/70V transformer.
- 4"x1 woofer and 0.75"x1 tweeter, two way speaker units.
- Power RMS 20W @100V, Maximum power: 40W.
- Material: Metal grille, ABS enclosure and stainless mounting bracket.
- Color: white or black.
- Easy installed by supplied stainless mounting bracket.

# **Specification:**

| Model                 | SP-WE420                                                         |
|-----------------------|------------------------------------------------------------------|
| Description           | Two Way Wall-Mounted Loudspeaker                                 |
| Rated Power           | 20W(100V),10W(70V)                                               |
| Line Input            | 100V/70V                                                         |
| Transformer Impedance | Black: Com, Red: 250Ω                                            |
| Frequency Response    | 120Hz-13KHz                                                      |
| SPL(@1W/1M)           | 90dB±3dB                                                         |
| Speaker Unit          | 4"x1 woofer, 0.75"x1 treble                                      |
| Material              | plastic shell + iron mesh cover                                  |
| Color                 | White or Black                                                   |
| Mounting Method       | Easy installed by supplied stainless mounting bracket and screws |
| Dimension/Net Weight  | 159x225x158mm(H*W*D), 1.92kg/pc                                  |
| Package               | 350*332*225mm, 4pcs / ctn                                        |