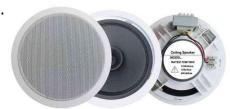

# SP-CE810

# 8" Ceiling Loudspeaker (5W-10W)

#### Feature:

- Commercial PA system music & paging in-ceiling speaker.
- Ideal background music for school, office, hotel & airport BGM & PA system.
- 8" full range PP driver unit.
- Rated Power 5W-10W at 100V.
- Line input 100V.
- ABS enclosure and ABS grille in White.
- Installation: Flush mount in-ceiling by spring clip.

### **Specification:**

| Model                    | SP-CE810                              |
|--------------------------|---------------------------------------|
| Description              | 8" Ceiling Loudspeaker                |
| Rated Power Output       | 5W-8W at 100V                         |
| Line Input               | 100V or 70V                           |
| Frequency Response       | 100-15KHz                             |
| SPL(@1W/1M)              | 93±3dB                                |
| Speaker Unit             | 8" full range PP driver unit          |
| Material/Color           | ABS enclosure and ABS grille in White |
| Mounting Method          | Flush mount in-ceiling by spring clip |
| <b>Cutout Size</b>       | Ф205mm                                |
| <b>Product Dimension</b> | Ф228*90mm                             |
| Net Weight               | 1 kg/pc                               |