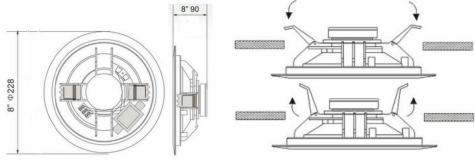

# **Dimension and Mounting:**

### **Specification:**

| Model                    | SP-CE810                              |
|--------------------------|---------------------------------------|
| Description              | 8" Ceiling Loudspeaker                |
| Rated Power Output       | 5W-8W at 100V                         |
| Line Input               | 100V or 70V                           |
| Frequency Response       | 100-15KHz                             |
| SPL(@1W/1M)              | 93±3dB                                |
| Speaker Unit             | 8" full range PP driver unit          |
| Material/Color           | ABS enclosure and ABS grille in White |
| Mounting Method          | Flush mount in-ceiling by spring clip |
| <b>Cutout Size</b>       | Ф205mm                                |
| <b>Product Dimension</b> | Ф228*90mm                             |
| Net Weight               | 1 kg/pc                               |