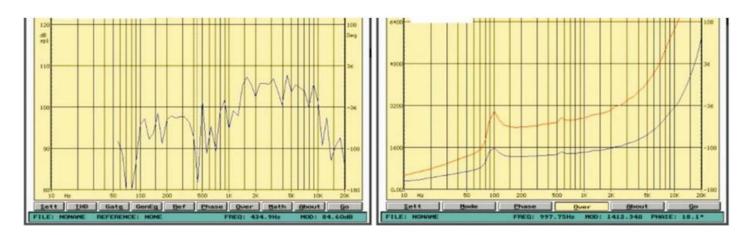

| 8" Ceiling Loudspeaker                |
| Rated Power Output       | 5W-8W at 100V                         |
| Line Input               | 100V or 70V                           |
| Frequency Response       | 100-15KHz                             |
| SPL(@1W/1M)              | 93±3dB                                |
| Speaker Unit             | 8" full range PP driver unit          |
| Material/Color           | ABS enclosure and ABS grille in White |
| Mounting Method          | Flush mount in-ceiling by spring clip |
| <b>Cutout Size</b>       | Ф205mm                                |
| <b>Product Dimension</b> | Ф228*90mm                             |
| Net Weight               | 1 kg/pc                               |

# **Dimension and Mounting:**



### Frequency Response & SPL: