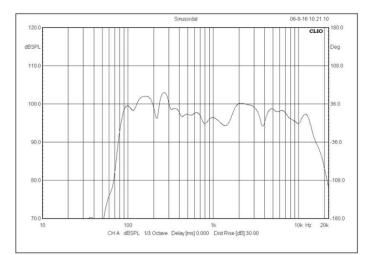

Coxial Ceiling Speaker       |
| Rated Power Output | 35W                                   |
| Impedance          | 8Ω                                    |
| Frequency Response | 100Hz-20KHz                           |
| SPL(@1W/1M)        | 91±3dB                                |
| Speaker Unit       | 6"*1 woofer + 0.75"*1 tweeter         |
| Material           | Metal grille and ABS outline border   |
| Color              | White                                 |
| Mounting Method    | Flush mount in-ceiling by spring clip |
| Cutout Size        | Φ215mm                                |
| Product Dimension  | Φ252x98mm                             |
| Net Weight         | 1.4 kg/pc                             |

# **Dimension and Mounting:**







# Frequency Response & SPL Diagrams: