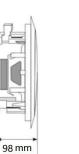

#### **Specification:**

| Model              | SP-C635F                              |
|--------------------|---------------------------------------|
| Description        | Hi-Fi 6" Coxial Ceiling Speaker       |
| Rated Power Output | 35W                                   |
| Impedance          | 8Ω                                    |
| Frequency Response | 100Hz-20KHz                           |
| SPL(@1W/1M)        | 91±3dB                                |
| Speaker Unit       | 6"*1 woofer + 0.75"*1 tweeter         |
| Material           | Metal grille and ABS outline border   |
| Color              | White                                 |
| Mounting Method    | Flush mount in-ceiling by spring clip |
| Cutout Size        | Φ215mm                                |
| Product Dimension  | Φ252x98mm                             |
| Net Weight         | 1.4 kg/pc                             |

# **Dimension and Mounting:**