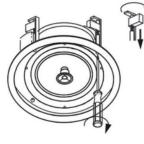

------|
| Description        | Hi-Fi 6" Coxial Ceiling Speaker       |
| Rated Power Output | 35W                                   |
| Impedance          | 8Ω                                    |
| Frequency Response | 100Hz-20KHz                           |
| SPL(@1W/1M)        | 91±3dB                                |
| Speaker Unit       | 6"*1 woofer + 0.75"*1 tweeter         |
| Material           | Metal grille and ABS outline border   |
| Color              | White                                 |
| Mounting Method    | Flush mount in-ceiling by spring clip |
| Cutout Size        | Φ215mm                                |
| Product Dimension  | Φ252x98mm                             |
| Net Weight         | 1.4 kg/pc                             |

# **Dimension and Mounting:**







# Frequency Response & SPL Diagrams: