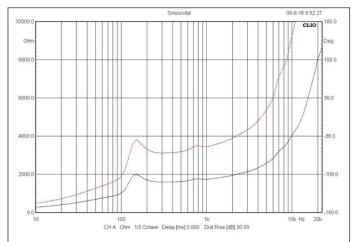

# Frequency Response & SPL Diagrams:

#### **Specification:**

| Model              | SP-C635F                              |
|--------------------|---------------------------------------|
| Description        | Hi-Fi 6" Coxial Ceiling Speaker       |
| Rated Power Output | 35W                                   |
| Impedance          | 8Ω                                    |
| Frequency Response | 100Hz-20KHz                           |
| SPL(@1W/1M)        | 91±3dB                                |
| Speaker Unit       | 6"*1 woofer + 0.75"*1 tweeter         |
| Material           | Metal grille and ABS outline border   |
| Color              | White                                 |
| Mounting Method    | Flush mount in-ceiling by spring clip |
| Cutout Size        | Φ215mm                                |
| Product Dimension  | Φ252x98mm                             |
| Net Weight         | 1.4 kg/pc                             |