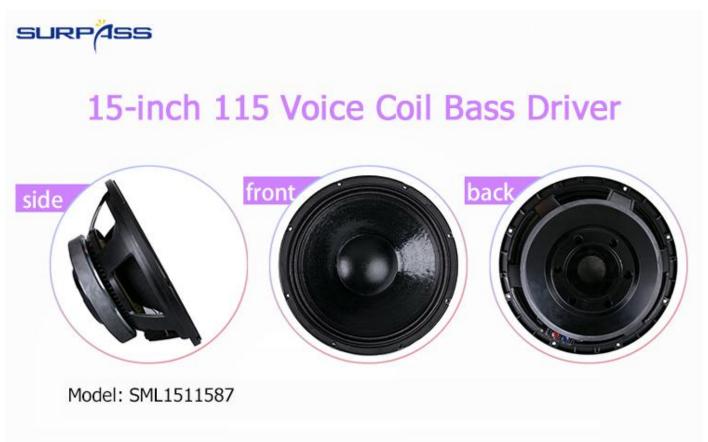

## 15-inch 115 Voice Coil Bass Driver SML1511587

## **Specification:**

| Specification:                        |                                               |
|---------------------------------------|-----------------------------------------------|
| Model                                 | SML1511587                                    |
| Description                           | 15-inch 115 Voice Coil Bass Driver            |
| Outer diameter                        | About 395mm                                   |
| Diagonal screw hole                   | About 378mm                                   |
| Installation aperture                 | About 356mm                                   |
| Height                                | About 170mm                                   |
| Magnet                                | Ferrite 250 magnetic                          |
| Voice Coil                            | 115 voice coil copper clad aluminum flat wire |
| Drum paper                            | Imported Thailand GIP paper basin             |
| Frame material                        | Cast aluminum frame                           |
| Rated Impedance                       | 8 ohm                                         |
| Minimum Impedance                     | 6 ohm                                         |
| Rated power                           | 800 Watts                                     |
| Maximum power                         | 1600 Watts                                    |
| Sensitivity                           | 96 dB (1W/1m)                                 |
| Frequency range                       | 30-2K Hz                                      |
| DC impedance(Re)                      | 5.6 ohm                                       |
| Resonant frequency(FS)                | 48Hz                                          |
| Electrical Quality Factor Number(Qes) | 0.37                                          |
| Mechanical Quality Factor Value(Qms)  | 10.4                                          |
| Total Quality Factor Number(Qts)      | 0.36                                          |
| Effective Volume(Vas)                 | 84.5 liters                                   |
| Vibration Area(Sd)                    | 889 cm <sup>2</sup>                           |
| Magnetic Force(BI)                    | 25.2 Txm                                      |
| Effective Mobile Quality(Mms)         | 143g                                          |
| Place of Origin                       | Guangzhou, China                              |
| Net Weight                            | 15KG                                          |
|                                       |                                               |