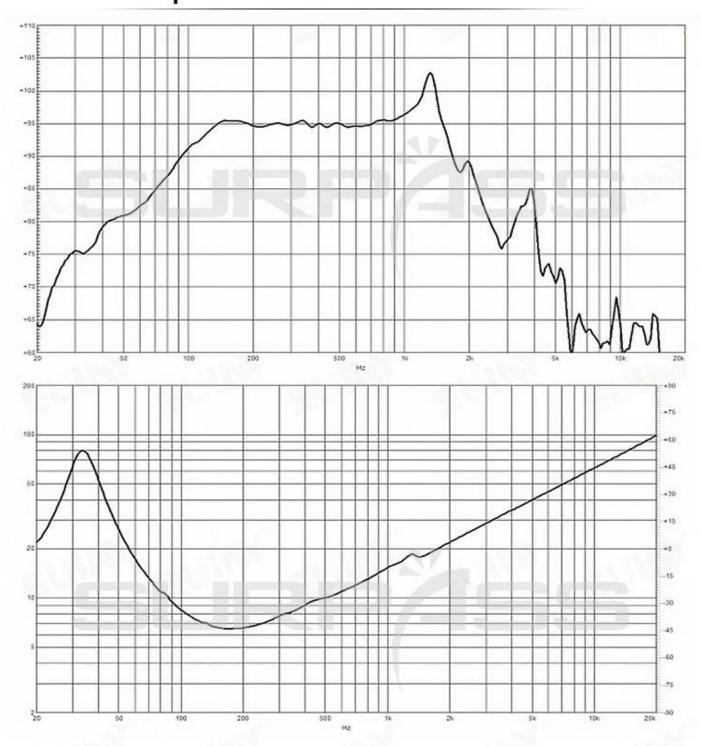

|
| Total Quality Factor Number(Qts)      | 0.36                                          |
| Effective Volume(Vas)                 | 84.5 liters                                   |
| Vibration Area(Sd)                    | 889 cm <sup>2</sup>                           |
| Magnetic Force(BI)                    | 25.2 Txm                                      |
| Effective Mobile Quality(Mms)         | 143g                                          |
| Place of Origin                       | Guangzhou, China                              |
| Net Weight                            | 15KG                                          |
|                                       |                                               |











## Good products should talk with data