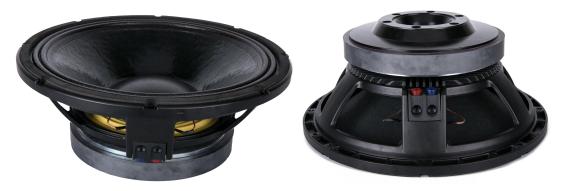

## 15-inch 115 Voice Coil Bass Driver SML1511587

## **Specification:**

| Specification:                        |                                               |
|---------------------------------------|-----------------------------------------------|
| Model                                 | SML1511587                                    |
| Description                           | 15-inch 115 Voice Coil Bass Driver            |
| Outer diameter                        | About 395mm                                   |
| Diagonal screw hole                   | About 378mm                                   |
| Installation aperture                 | About 356mm                                   |
| Height                                | About 170mm                                   |
| Magnet                                | Ferrite 250 magnetic                          |
| Voice Coil                            | 115 voice coil copper clad aluminum flat wire |
| Drum paper                            | Imported Thailand GIP paper basin             |
| Frame material                        | Cast aluminum frame                           |
| Rated Impedance                       | 8 ohm                                         |
| Minimum Impedance                     | 6 ohm                                         |
| Rated power                           | 800 Watts                                     |
| Maximum power                         | 1600 Watts                                    |
| Sensitivity                           | 96 dB (1W/1m)                                 |
| Frequency range                       | 30-2K Hz                                      |
| DC impedance(Re)                      | 5.6 ohm                                       |
| Resonant frequency(FS)                | 48Hz                                          |
| Electrical Quality Factor Number(Qes) | 0.37                                          |
| Mechanical Quality Factor Value(Qms)  | 10.4                                          |
| Total Quality Factor Number(Qts)      | 0.36                                          |
| Effective Volume(Vas)                 | 84.5 liters                                   |
| Vibration Area(Sd)                    | 889 cm <sup>2</sup>                           |
| Magnetic Force(BI)                    | 25.2 Txm                                      |
| Effective Mobile Quality(Mms)         | 143g                                          |
| Place of Origin                       | Guangzhou, China                              |
| Net Weight                            | 15KG                                          |
|                                       |                                               |