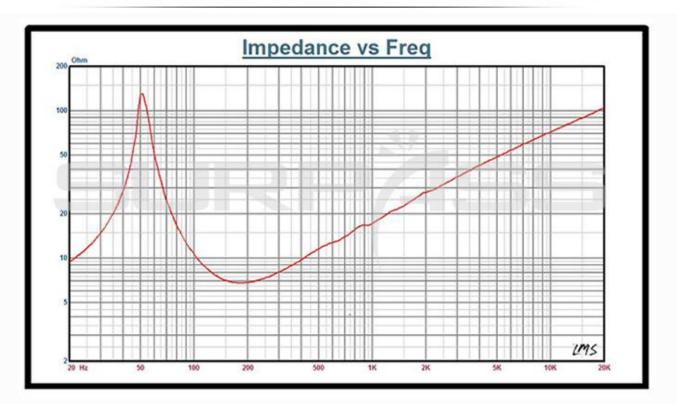

## **Specification:**

| specification:                   |                               |
|----------------------------------|-------------------------------|
| Model                            | SML1210007                    |
| Description                      | 12-inch 100-core Bass Speaker |
| Installation aperture            | About 284mm                   |
| Outer diameter                   | About 316mm                   |
| Diagonal screw hole              | About 302mm                   |
| Height                           | About 137mm                   |
| Magnet                           | Aerospace magnet 220 magnet   |
| Voice Coil                       | 100 core flat wire winding    |
| Drum paper                       | Imported Taiwan paper basin   |
| Frame material                   | Cast aluminum frame           |
| Rated Impedance                  | 8 ohm                         |
| Minimum Impedance                | 6 ohm                         |
| Rated power                      | 500 Watts                     |
| Maximum power                    | 1000 Watts                    |
| Sensitivity                      | 95 dB (1W/1m)                 |
| Frequency range                  | 50-2.2K Hz                    |
| DC impedance                     | 5.2 ohm                       |
| Resonant frequency               | 51Hz                          |
| Electrical Quality Factor Number | 0.33                          |
| Mechanical Quality Factor Value  | 8.11                          |
| Total Quality Factor Number      | 0.31                          |
| Effective Volume                 | 39 liters                     |
| Vibration Area                   | 547 cm <sup>2</sup>           |
| Magnetic Force                   | 23 Txm                        |
| Effective Mobile Quality         | 104g                          |
| Place of Origin                  | Guangzhou, China              |
| Net Weight                       | About 11.3KG                  |
|                                  |                               |

## Good products should talk with data

SURPÄSS

www.surpass-audio.com; Email: info@surpass-audio.com Page 3/3