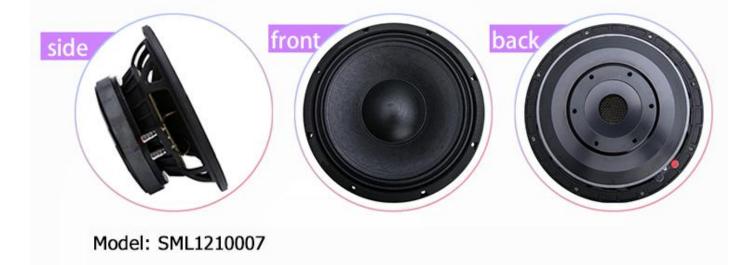

|
| Electrical Quality Factor Number | 0.33                          |
| Mechanical Quality Factor Value  | 8.11                          |
| Total Quality Factor Number      | 0.31                          |
| Effective Volume                 | 39 liters                     |
| Vibration Area                   | 547 cm <sup>2</sup>           |
| Magnetic Force                   | 23 Txm                        |
| Effective Mobile Quality         | 104g                          |
| Place of Origin                  | Guangzhou, China              |
| Net Weight                       | About 11.3KG                  |
|                                  |                               |



www.surpass-audio.com; Email: info@surpass-audio.com Page 1/3





## **12-INCH 100-CORE BASS SPEAKER**







## Good products should talk with data





SURPÄSS

www.surpass-audio.com; Email: info@surpass-audio.com Page 3/3