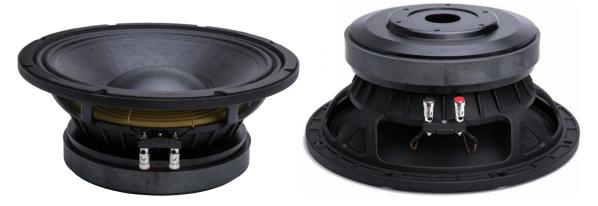

## 12-inch 100-core Bass Speaker SML1210007

## **12-INCH 100-CORE BASS SPEAKER**