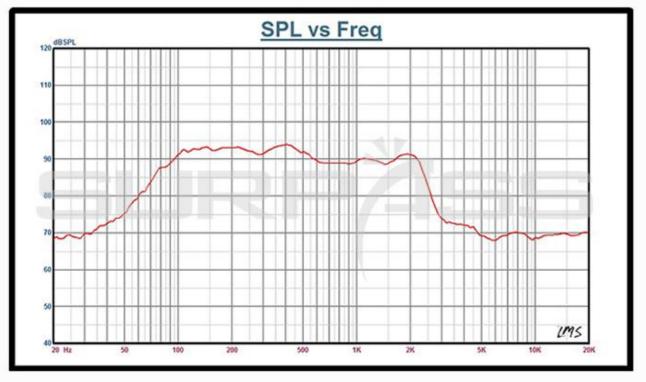

## **Specification:**

| specification:                   |                               |
|----------------------------------|-------------------------------|
| Model                            | SML1210007                    |
| Description                      | 12-inch 100-core Bass Speaker |
| Installation aperture            | About 284mm                   |
| Outer diameter                   | About 316mm                   |
| Diagonal screw hole              | About 302mm                   |
| Height                           | About 137mm                   |
| Magnet                           | Aerospace magnet 220 magnet   |
| Voice Coil                       | 100 core flat wire winding    |
| Drum paper                       | Imported Taiwan paper basin   |
| Frame material                   | Cast aluminum frame           |
| Rated Impedance                  | 8 ohm                         |
| Minimum Impedance                | 6 ohm                         |
| Rated power                      | 500 Watts                     |
| Maximum power                    | 1000 Watts                    |
| Sensitivity                      | 95 dB (1W/1m)                 |
| Frequency range                  | 50-2.2K Hz                    |
| DC impedance                     | 5.2 ohm                       |
| Resonant frequency               | 51Hz                          |
| Electrical Quality Factor Number | 0.33                          |
| Mechanical Quality Factor Value  | 8.11                          |
| Total Quality Factor Number      | 0.31                          |
| Effective Volume                 | 39 liters                     |
| Vibration Area                   | 547 cm <sup>2</sup>           |
| Magnetic Force                   | 23 Txm                        |
| Effective Mobile Quality         | 104g                          |
| Place of Origin                  | Guangzhou, China              |
| Net Weight                       | About 11.3KG                  |
|                                  |                               |

## Good products should talk with data

SURPÄSS

www.surpass-audio.com; Email: info@surpass-audio.com Page 3/3