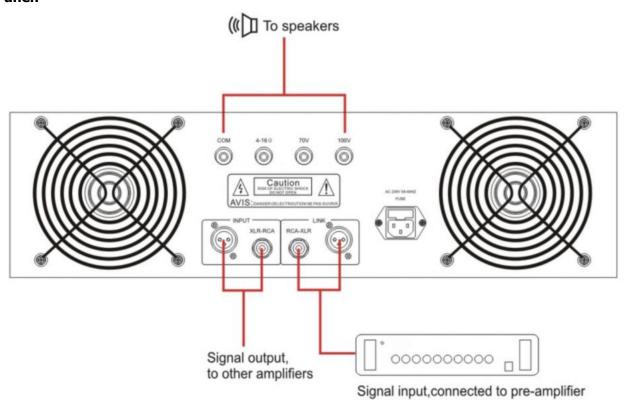

## **Rear Panel:**

Both balanced and unbalanced line inputs make it selectable for installer, balanced line output feeds to another power amplifier as well as secures the signal transmission is less noise and longer distance.

70V, 100V and 4-16ohm speaker outputs are convenient for installation when selection different speaker matching. A master volume control is included.

Complete protection includes current limiter, short circuit, thermal protection circuits, over-load and distortion alarm. Indicators for power, signal, clip, protection and temperature.