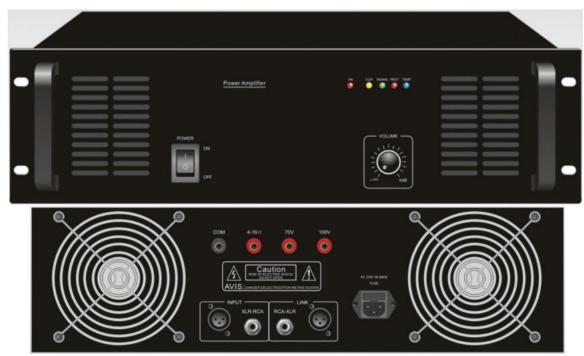

### **Description:**

This range of PA power amplifiers are designed for commercial and industrial public address applications.

Rack mount design in 3U type, rated power from 1500W and 2000W, which provide a wide selection to meet different sizes sound systems.

70V, 100V and 4-16ohm speaker outputs are convenient for installation when selection different speaker matching. A master volume control is included.

Complete protection includes current limiter, short circuit, thermal protection circuits, over-load and distortion alarm. Indicators for power, signal, clip, protection and temperature.

#### Feature:

- Rack mount PA 100V amplifier in 3U aluminum panel
- Industrial design for audio project, long term & stable use
- Rated power from 1500W and 2000W
- 70V-100V and 4-16Ω flexible speaker outputs
- Isolated transformer for human safety operation
- Balanced XLR type line input and unbalanced phone jack line input
- Balanced XLR type line output feeds to another power amplifier
- LED indicators for power, signal, clip, protection and temperature
- Built-in automatic temperature controlled fan cooling
- Reliable protection of current limiter, short circuit, thermal protection circuits, over-load and distortion alarm.
- Warranty of 3 years with CE certificate