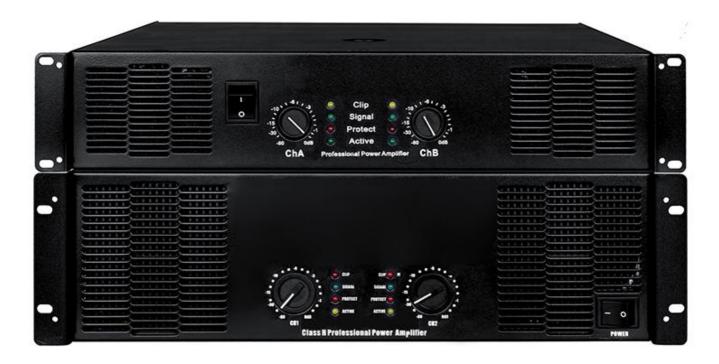

## **Features:**

- Professional stereo 2 channels power amplifier.
- Separate speaker outputs  $8\Omega$ ,  $4\Omega$ .
- Each channel with LED indicator status: Signals, Dctive, Clip/Liniting.
- Perfect protection circuits and excellent sound quality.